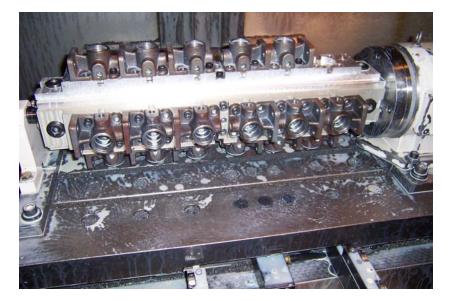

## **TESTIMONIAL**

"Tim,

Thanks for the quick reply. We are using the SpeedLoc's regularly on our VMC - the HMC should be online mid-April, and that is where they will be used 100%. In combination with our fixture plates, they are fabulous! We neither have to tear down or set-up (tooling excluded) other than quickly changing out the fixture plate, meaning I am ready to run jobs as soon as one finishes. This is a significant improvement considering we used to do 1-op per set-up with 1-hour per set-up. One particular part I am running (photo attached) I have saved 3-set-ups and decreased cycle times drastically.